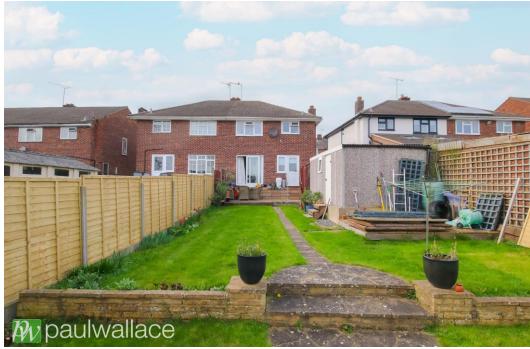

## Western Road, Nazeing, EN9 2QQ

This delightful three-bedroom, semi-detached property offers a rare opportunity to own a home with ample space and potential for expansion. Situated in a desirable location, the property boasts off-street parking, a garage, and a spacious 110' southeast facing garden, perfect for enjoying outdoor entertainment and relaxation. Upon entering, you are greeted by an inviting entrance hallway leading to a cozy lounge and separate dining room, ideal for family gatherings and entertaining guests. The property also features an attractive kitchen and a modern bathroom / w.c. With double glazed windows and gas central heating, this well-presented home is not only comfortable but also energy-efficient. The property benefits from potential to extend, subject to obtaining the necessary planning permission, offering the opportunity to tailor the space to your own needs and preferences. This property presents a wonderful opportunity for a new owner to create their dream home in a sought-after location.

## Key features

- Three bedrooms
- Garage and off street parking
- •110' south east facing rear garden
- Gas central heating
- **Property Information**

Tenure Freehold

Council Tax

Е

**EPC** Rating

С

- Semi-detached
- Potential to extend (subject to planning permission)
- Double glazed windows
- •Attractive kitchen and bathroom / w.c.