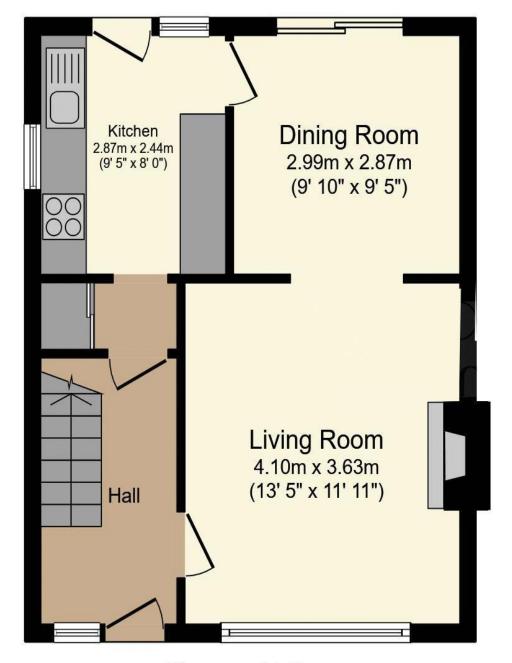

hoddesdon@paulwallace.co.uk 01992 466471

**Ground Floor** 

Total floor area 78.2 sq.m. (842 sq.ft.) approx

**First Floor** 

Registered Address: Unit 3 The Brookfield Centre, Cheshunt, Herts, EN8 0NN Company Registration Number: OC414280 | VAT Number: 276958046©2022 Paul Wallace Group LLP trading as Paul Wallace Estate Agents