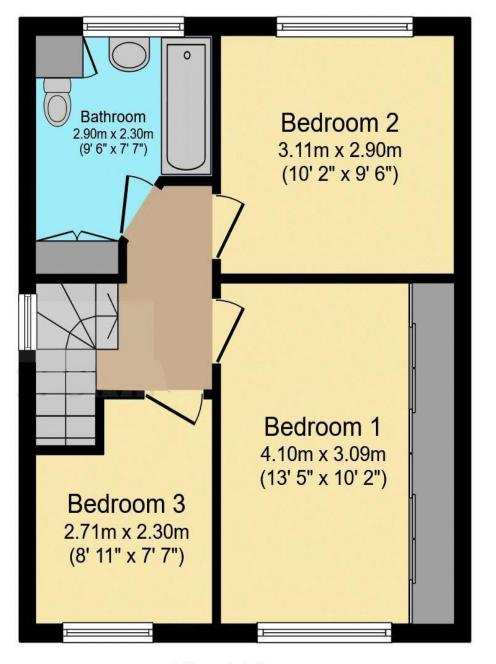

hoddesdon@paulwallace.co.uk 01992 466471

**Ground Floor** 

Total floor area 78.2 sq.m. (842 sq.ft.) approx

**First Floor** 

Registered Address: Unit 3 The Brookfield Centre, Cheshunt, Herts, EN8 0NN Company Registration Number: OC414280 | VAT Number: 276958046©2022 Paul Wallace Group LLP trading as Paul Wallace Estate Agents