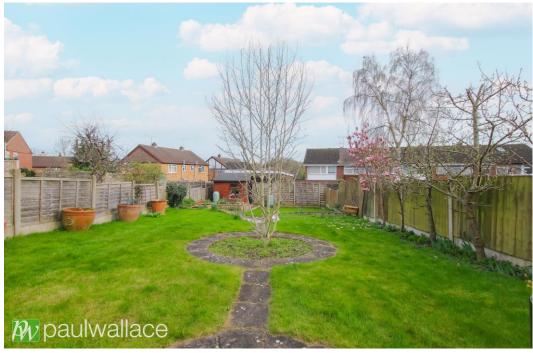

## Western Road, Nazeing, EN9 2QQ

This delightful three-bedroom, semi-detached property offers a rare opportunity to own a home with ample space and potential for expansion. Situated in a desirable location, the property boasts off-street parking, a garage, and a spacious 110' southeast facing garden, perfect for enjoying outdoor entertainment and relaxation. Upon entering, you are greeted by an inviting entrance hallway leading to a cozy lounge and separate dining room, ideal for family gatherings and entertaining guests. The property also features an attractive kitchen and a modern bathroom / w.c. With double glazed windows and gas central heating, this well-presented home is not only comfortable but also energy-efficient. The property benefits from potential to extend, subject to obtaining the necessary planning permission, offering the opportunity to tailor the space to your own needs and preferences. This property presents a wonderful opportunity for a new owner to create their dream home in a sought-after location.

## Key features

- Three bedrooms
- Garage and off street parking
- •110' south east facing rear garden
- Gas central heating
- **Property Information**

Tenure Freehold

Council Tax

Е

**EPC** Rating

С

- Semi-detached
- Potential to extend (subject to planning permission)
- Double glazed windows
- •Attractive kitchen and bathroom / w.c.