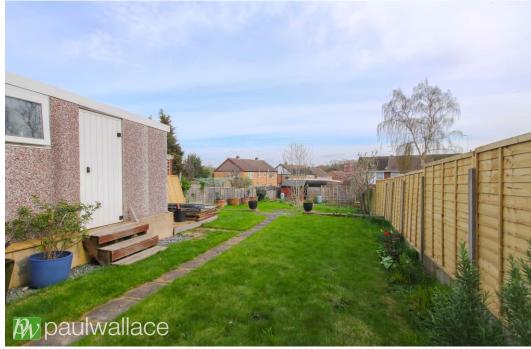

## Western Road, Nazeing, EN9 2QQ

This delightful three-bedroom, semi-detached property offers a rare opportunity to own a home with ample space and potential for expansion. Situated in a desirable location, the property boasts off-street parking, a garage, and a spacious 110' southeast facing garden, perfect for enjoying outdoor entertainment and relaxation. Upon entering, you are greeted by an inviting entrance hallway leading to a cozy lounge and separate dining room, ideal for family gatherings and entertaining guests. The property also features an attractive kitchen and a modern bathroom / w.c. With double glazed windows and gas central heating, this well-presented home is not only comfortable but also energy-efficient. The property benefits from potential to extend, subject to obtaining the necessary planning permission, offering the opportunity to tailor the space to your own needs and preferences. This property presents a wonderful opportunity for a new owner to create their dream home in a sought-after location.

## Key features

- Three bedrooms
- Garage and off street parking
- •110' south east facing rear garden
- Gas central heating
- **Property Information**

Tenure Freehold

Council Tax

Е

**EPC** Rating

С

- Semi-detached
- Potential to extend (subject to planning permission)
- Double glazed windows
- •Attractive kitchen and bathroom / w.c.