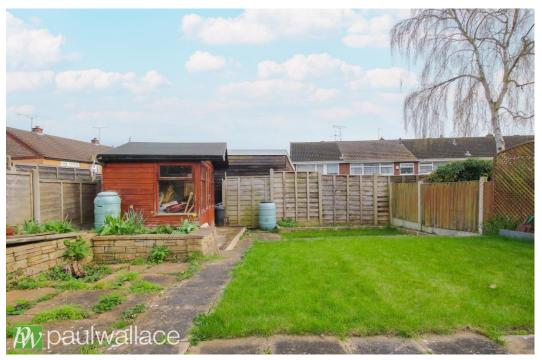

## Western Road, Nazeing, EN9 2QQ

This delightful three-bedroom, semi-detached property offers a rare opportunity to own a home with ample space and potential for expansion. Situated in a desirable location, the property boasts off-street parking, a garage, and a spacious 110' southeast facing garden, perfect for enjoying outdoor entertainment and relaxation. Upon entering, you are greeted by an inviting entrance hallway leading to a cozy lounge and separate dining room, ideal for family gatherings and entertaining guests. The property also features an attractive kitchen and a modern bathroom / w.c. With double glazed windows and gas central heating, this well-presented home is not only comfortable but also energy-efficient. The property benefits from potential to extend, subject to obtaining the necessary planning permission, offering the opportunity to tailor the space to your own needs and preferences. This property presents a wonderful opportunity for a new owner to create their dream home in a sought-after location.

## Key features

- Three bedrooms
- Garage and off street parking
- •110' south east facing rear garden
- Gas central heating
- **Property Information**

Tenure Freehold

Council Tax

Е

**EPC** Rating

С

- Semi-detached
- Potential to extend (subject to planning permission)
- Double glazed windows
- •Attractive kitchen and bathroom / w.c.