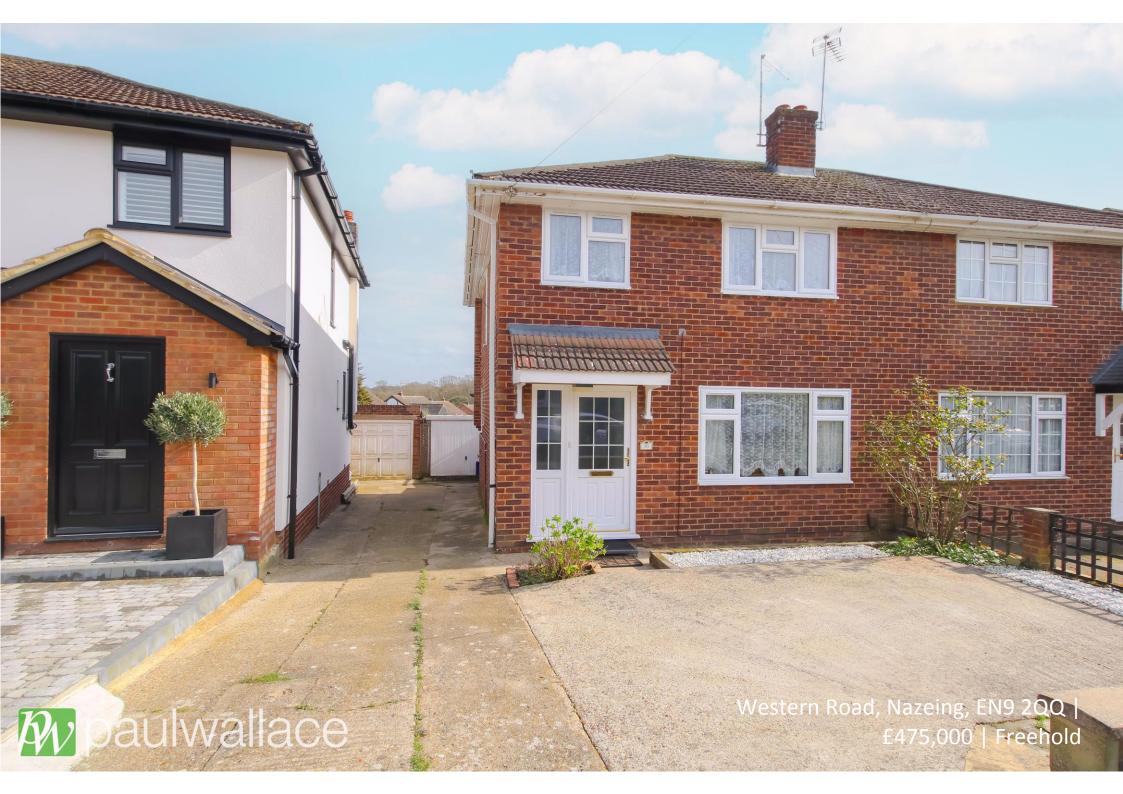

## Western Road, Nazeing, EN9 2QQ

This delightful three-bedroom, semi-detached property offers a rare opportunity to own a home with ample space and potential for expansion. Situated in a desirable location, the property boasts off-street parking, a garage, and a spacious 110' southeast facing garden, perfect for enjoying outdoor entertainment and relaxation. Upon entering, you are greeted by an inviting entrance hallway leading to a cozy lounge and separate dining room, ideal for family gatherings and entertaining guests. The property also features an attractive kitchen and a modern bathroom / w.c. With double glazed windows and gas central heating, this well-presented home is not only comfortable but also energy-efficient. The property benefits from potential to extend, subject to obtaining the necessary planning permission, offering the opportunity to tailor the space to your own needs and preferences. This property presents a wonderful opportunity for a new owner to create their dream home in a sought-after location.

## Key features

- Three bedrooms
- Garage and off street parking
- •110' south east facing rear garden
- Gas central heating
- **Property Information**

Tenure Freehold

Council Tax

Е

**EPC** Rating

С

- Semi-detached
- Potential to extend (subject to planning permission)
- Double glazed windows
- •Attractive kitchen and bathroom / w.c.