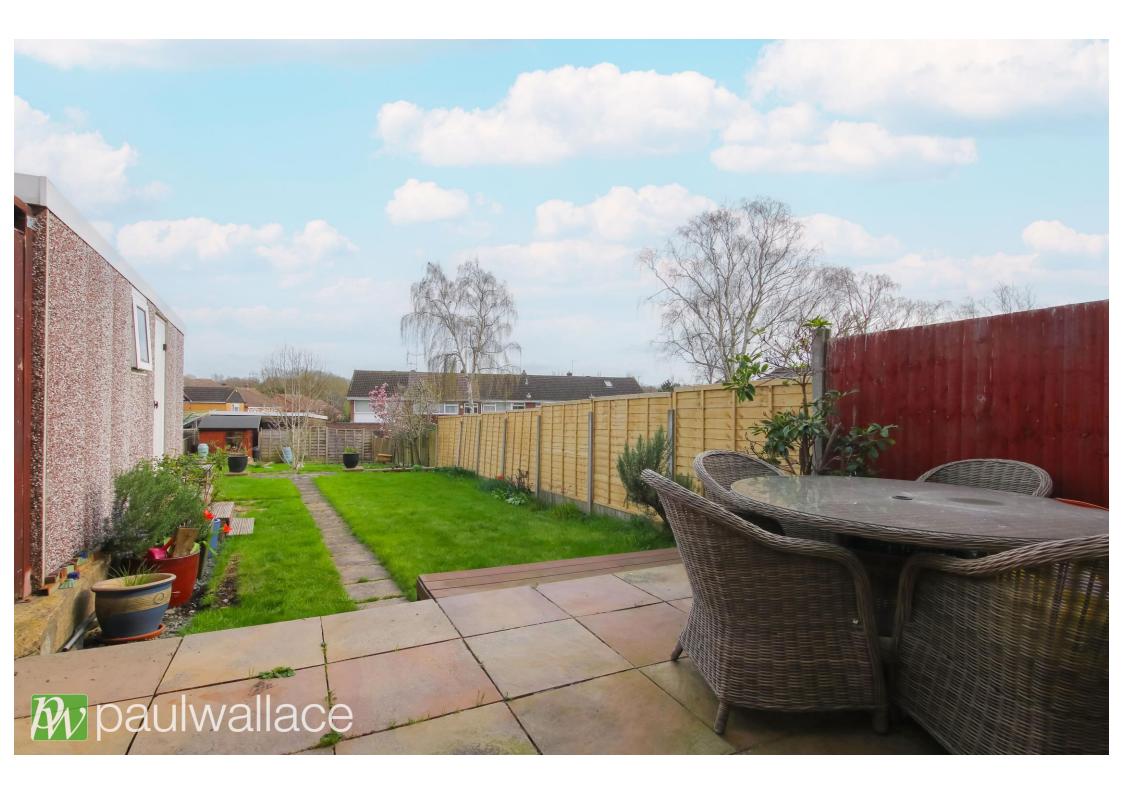

## Western Road, Nazeing, EN9 2QQ

This delightful three-bedroom, semi-detached property offers a rare opportunity to own a home with ample space and potential for expansion. Situated in a desirable location, the property boasts off-street parking, a garage, and a spacious 110' southeast facing garden, perfect for enjoying outdoor entertainment and relaxation. Upon entering, you are greeted by an inviting entrance hallway leading to a cozy lounge and separate dining room, ideal for family gatherings and entertaining guests. The property also features an attractive kitchen and a modern bathroom / w.c. With double glazed windows and gas central heating, this well-presented home is not only comfortable but also energy-efficient. The property benefits from potential to extend, subject to obtaining the necessary planning permission, offering the opportunity to tailor the space to your own needs and preferences. This property presents a wonderful opportunity for a new owner to create their dream home in a sought-after location.

## Key features

- Three bedrooms
- Garage and off street parking
- •110' south east facing rear garden
- Gas central heating
- **Property Information**

Tenure Freehold

Council Tax

Е

**EPC** Rating

С

- Semi-detached
- Potential to extend (subject to planning permission)
- Double glazed windows
- •Attractive kitchen and bathroom / w.c.