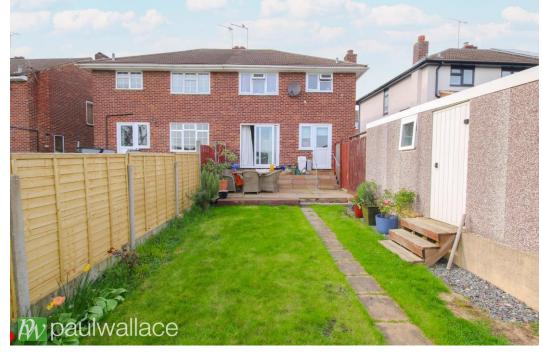

## Western Road, Nazeing, EN9 2QQ

This delightful three-bedroom, semi-detached property offers a rare opportunity to own a home with ample space and potential for expansion. Situated in a desirable location, the property boasts off-street parking, a garage, and a spacious 110' southeast facing garden, perfect for enjoying outdoor entertainment and relaxation. Upon entering, you are greeted by an inviting entrance hallway leading to a cozy lounge and separate dining room, ideal for family gatherings and entertaining guests. The property also features an attractive kitchen and a modern bathroom / w.c. With double glazed windows and gas central heating, this well-presented home is not only comfortable but also energy-efficient. The property benefits from potential to extend, subject to obtaining the necessary planning permission, offering the opportunity to tailor the space to your own needs and preferences. This property presents a wonderful opportunity for a new owner to create their dream home in a sought-after location.

## Key features

- Three bedrooms
- Garage and off street parking
- •110' south east facing rear garden
- Gas central heating
- **Property Information**

Tenure Freehold

Council Tax

Е

**EPC** Rating

С

- Semi-detached
- Potential to extend (subject to planning permission)
- Double glazed windows
- •Attractive kitchen and bathroom / w.c.