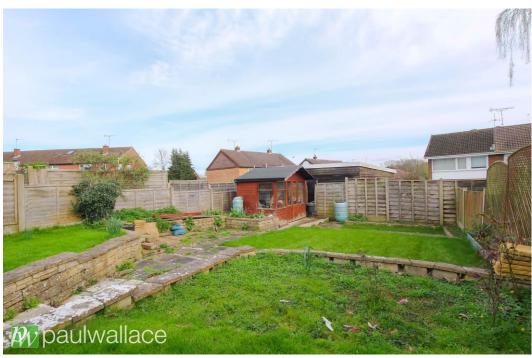

## Western Road, Nazeing, EN9 2QQ

This delightful three-bedroom, semi-detached property offers a rare opportunity to own a home with ample space and potential for expansion. Situated in a desirable location, the property boasts off-street parking, a garage, and a spacious 110' southeast facing garden, perfect for enjoying outdoor entertainment and relaxation. Upon entering, you are greeted by an inviting entrance hallway leading to a cozy lounge and separate dining room, ideal for family gatherings and entertaining guests. The property also features an attractive kitchen and a modern bathroom / w.c. With double glazed windows and gas central heating, this well-presented home is not only comfortable but also energy-efficient. The property benefits from potential to extend, subject to obtaining the necessary planning permission, offering the opportunity to tailor the space to your own needs and preferences. This property presents a wonderful opportunity for a new owner to create their dream home in a sought-after location.

## Key features

- Three bedrooms
- Garage and off street parking
- •110' south east facing rear garden
- Gas central heating
- **Property Information**

Tenure Freehold

Council Tax

Е

**EPC** Rating

С

- Semi-detached
- Potential to extend (subject to planning permission)
- Double glazed windows
- •Attractive kitchen and bathroom / w.c.